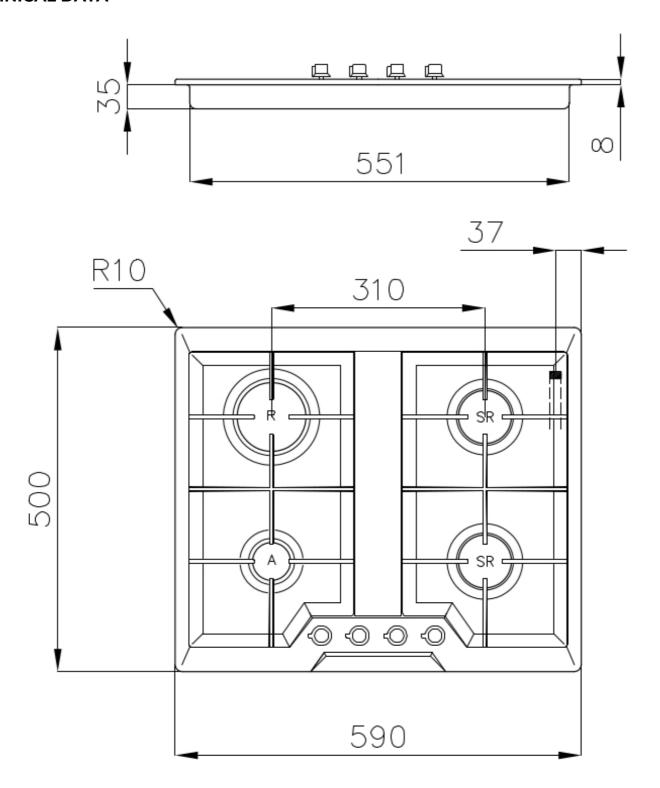

## **DETAILS**

| Edge/Installation Type | Standard (8 mm Edge)     |
|------------------------|--------------------------|
| Finish                 | Foster brushed           |
| Material               | AISI 304 stainless steel |
| Texture                | Brushed in line          |
| Supply                 | 220 - 240 V; 50/60 Hz    |
| Dimensions             | 590 x 500 mm             |
| Base size              | 60 cm                    |
| Heating element        | Four burners             |
| Built-in hole          | 560 x 480 mm             |

## **TECHNICAL DATA**