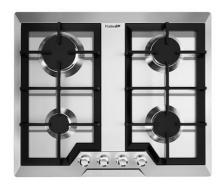

## **Cooker hob Elettra**

Gas hobs

Code: 7068 042

## **DETAILS**

| Edge/Installation Type | Standard (8 mm Edge)     |
|------------------------|--------------------------|
| Finish                 | Foster brushed           |
| Material               | AISI 304 stainless steel |
| Texture                | Brushed in line          |
| Supply                 | 220 - 240 V; 50/60 Hz    |
| Dimensions             | 590 x 500 mm             |
| Base size              | 60 cm                    |
| Heating element        | Four burners             |
| Built-in hole          | 560 x 480 mm             |

| Grids               | Cast iron grids and enamelled burner covers                                                                                                                                                                                                                                                |
|---------------------|--------------------------------------------------------------------------------------------------------------------------------------------------------------------------------------------------------------------------------------------------------------------------------------------|
| Width               | 56 cm                                                                                                                                                                                                                                                                                      |
| Total power         | 7.200 W                                                                                                                                                                                                                                                                                    |
| Auxiliary           | 1.000 W                                                                                                                                                                                                                                                                                    |
| Semirapid           | 2 x 1.750 W                                                                                                                                                                                                                                                                                |
| Rapid               | 2.700 W                                                                                                                                                                                                                                                                                    |
| Safety              | Safety valve with quick-acting thermocouple                                                                                                                                                                                                                                                |
| Ignition            | Electric ignition under knob                                                                                                                                                                                                                                                               |
| Gas type            | Tested for installation with natural gas, LPG nozzle set included.                                                                                                                                                                                                                         |
| Туре                | Gas Hob                                                                                                                                                                                                                                                                                    |
| FEATURES            |                                                                                                                                                                                                                                                                                            |
| Cast iron grids     | Cast-iron is the ideal material for an hob grid, this due to the manifold properties characterising it: high heat capacity that improves cooking performance; high weight and stability that improve safety; sturdiness that preserves the hob's original aspect over time; easy cleaning. |
| Safe cooking        | All Foster cooker hobs are equipped with safety valves. They shut off the gas supply very quickly if the flame accidentally goes out.                                                                                                                                                      |
| Under-knob ignition | The utmost freedom of movement with electronic under-knob ignition, a common feature of all models that allows a one-hand ignition of the burner.                                                                                                                                          |